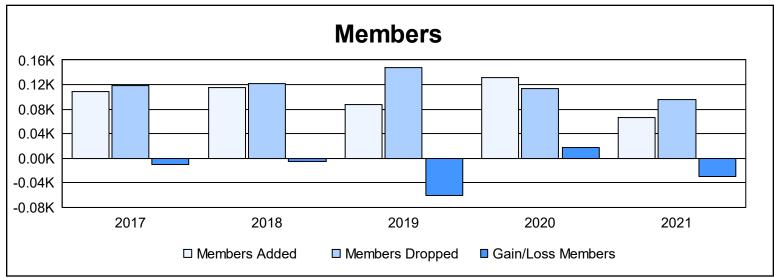

District 110BZ As of June 2021 Cumulative

| Year      | New<br>Clubs | Dropped<br>Clubs | Gain/<br>Loss<br>Clubs | New<br>Members | Charter<br>Members | Reinstate<br>Members | Transfer<br>Members | Total<br>Member<br>Added | Total<br>Members<br>Dropped | Gain/<br>Loss<br>Members |
|-----------|--------------|------------------|------------------------|----------------|--------------------|----------------------|---------------------|--------------------------|-----------------------------|--------------------------|
| 2016-2017 | 0            | 0                | 0                      | 100            | 0                  | 5                    | 3                   | 108                      | 119                         | -11                      |
| 2017-2018 | 0            | 0                | 0                      | 110            | 0                  | 1                    | 4                   | 115                      | 121                         | -6                       |
| 2018-2019 | 0            | 0                | 0                      | 80             | 0                  | 2                    | 5                   | 87                       | 148                         | -61                      |
| 2019-2020 | 0            | 0                | 0                      | 125            | 0                  | 1                    | 5                   | 131                      | 114                         | 17                       |
| 2020-2021 | 0            | 0                | 0                      | 55             | 0                  | 5                    | 6                   | 66                       | 96                          | -30                      |
| Average   | 0            | 0                | 0                      | 94             | 0                  | 3                    | 5                   | 101                      | 120                         | -18                      |